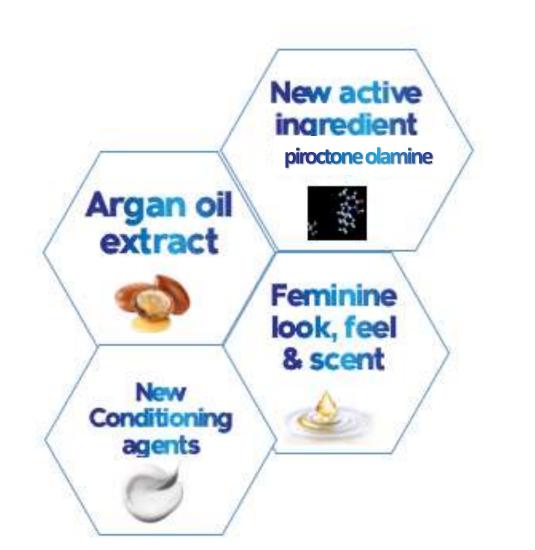

#### **PIROCTONE OLAMINE ACTIVE**

PO active is water soluble and doesn't deposit dandrufffighting particles to hair and scalp. It hence delivers better cosmeticity results, leaving her hair feeling softer, more moisturized, and shinier

### **LINE UP**

| Scope Elements |                      | Collections                                                                                                          |
|----------------|----------------------|----------------------------------------------------------------------------------------------------------------------|
| New Formulas   | New Actives          | <b>PO : Piroctone Olamine</b><br>Hair feels smoother, softer, and more moisturized (vs. ZPT), and appears<br>shinier |
|                | Gentle Preservatives | 100% Kathon Replacement                                                                                              |
|                | Collections          | Classic Clean, Apple, Citrus, Menthol, Smooth & Silky, Itchy Scalp, Deep hydration                                   |
| New Packaging  | 2D Pack Restage      |                                                                                                                      |

#### 1<sup>st</sup> ever head&shoulders

- with piroctone olamine
- with Argan oil
- with BIC conditioning technology from Japan