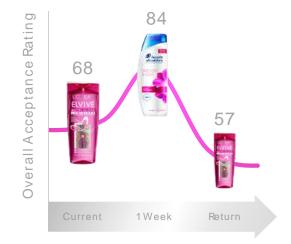

### Hair Care Plans from Sept. 2020 Limited Access Retail with GLOBAL LEADING BRANDS



- . Pantene Vitastar and Pantene Superfood
  - 2. H&S Alinghi no ZPT formula
    - 3. H&S Supreme/Superman





### What is Pantene VITASTAR?

1. Total Brand Restage : new packaging



### What is Pantene SUPERFOOD ?

# INTRODUCING PANTENE SUPERFOOD





### H&S ALINGHI – Non ZPT formula

### **ALL NEW FORMULAS**

#### NEW GENTLE FORMULAS

New gentle preservative systems without unwanted ingredients & harshness

0% PARABENS 0% PHOSPHATES 0% DY ES\* Ph BALANCED

\* on select collections

#### **PIROCTONE OLAMINE ACTIVE**



PO active is water soluble and doesn't deposit dandrufffighting particles to hair and scalp. It hence delivers better cosmeticity results, leaving her hair feeling softer, more moisturized, and shinier

### H&S ALINGHI – Non ZPT formula

### **LINE UP**

| Scope Elements |                      | Collections                                                                                                          |
|----------------|----------------------|----------------------------------------------------------------------------------------------------------------------|
| New Formulas   | New Actives          | <b>PO : Piroctone Olamine</b><br>Hair feels smoother, softer, and more moisturized (vs. ZPT), and appears<br>shinier |
|                | Gentle Preservatives | 100% Kathon Replac