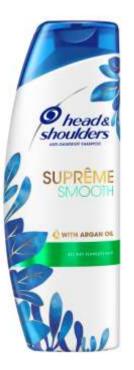

### H&S Supreme

#### 1<sup>st</sup> ever head&shoulders

- with piroctone olamine
- with Argan oil
- with BIC conditioning technology from Japan

### SMOOTH

COLOR