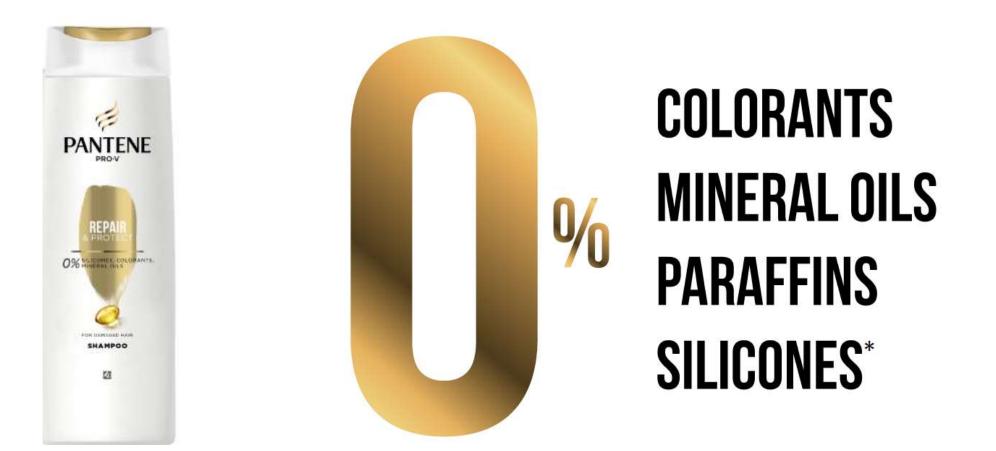

### What is Pantene VITASTAR?

1. Total Brand Restage : new packaging

#### NEW GENTLE FORMULAS

New gentle preservative systems without unwanted ingredients & harshness

0% PARABENS 0% PHOSPHATES 0% DY ES\* Ph BALANCED

\* on select collections