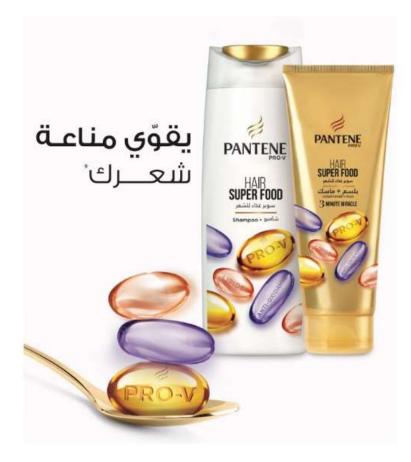

### Hair Care Plans from Sept. 2020 Limited Access Retail with GLOBAL LEADING BRANDS



- . Pantene Vitastar and Pantene Superfood
  - 2. H&S Alinghi no ZPT formula
    - 3. H&S Supreme/Superman





### What is Pantene VITASTAR?

1. Total Brand Restage : new packaging



### What is Pantene SUPERFOOD ?

# INTRODUCING PANTENE SUPERFOOD





### H&S ALINGHI – Non ZPT formula

### **ALL NEW FORMULAS**

#### NEW GENTLE FORMULAS

New gentle preservative systems without unwanted ingredients & harshness

0% PARABENS 0% PHOSPHATES 0% DY ES\* Ph BALANCED

\* on select collections

#### **PIROCTONE OLAMINE ACTIVE**



PO active is water soluble and doesn't deposit dandrufffighting particles to hair and scalp. It hence delivers better cosmeticity results, leaving her hair feeling softer, more moisturized, and shinier

### H&S ALINGHI – Non ZPT formula

### **LINE UP**

| Scope Elements |                      | Collections                                                                                                          |
|----------------|----------------------|-----------------------------------------------------------------