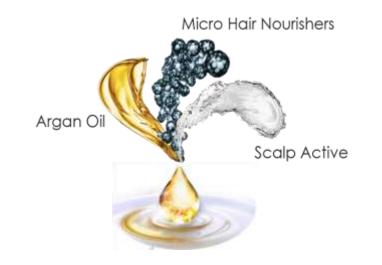

### The formula ?

#### 1<sup>st</sup> ever head&shoulders

- with piroctone olamine
- with Argan oil
- with BIC conditioning technology from Japan