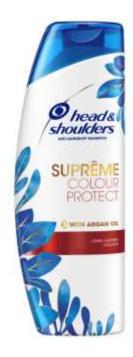

### H&S Supreme

#### 1<sup>st</sup> ever head&shoulders

- with piroctone olamine
- with Argan oil
- with BIC conditioning technology from Japan

### SMOOTH

COLOR